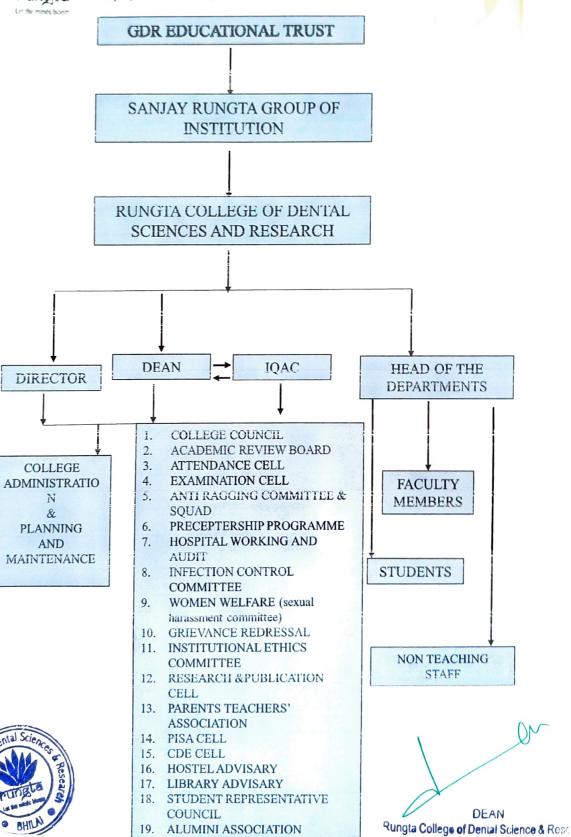

## RUNGTA COLLEGE OF DENTAL SCIENCES & RESEARCH

Managed by : GDR Educational Society

20. STORE & PURCHASE COMMITTEE

21. MAINTENANCE COMMITTEE

### **RUNGTA COLLEGE OF** DENTAL SCIENCES & RESEARCH

| Name of Committees And Cells   | Links                                 |  |
|--------------------------------|---------------------------------------|--|
| College Council                | http://rcdsr.com/rcdsr.php            |  |
| Attendance Cell                | http://rcdsr.com/rcdsr.php            |  |
| Examination Cell               | http://rcdsr.com/rcdsr.php            |  |
| Anti Ragging Committee & Squad | http://rcdsr.com/rcdsr.php            |  |
| Women Welfare                  | http://rcdsr.com/women_facilities.pdf |  |
| Grievance Redressal            | http://rcdsr.com/rcdsr.php            |  |
| Institutional Ethics Committee | http://rcdsr.com/rcdsr.php            |  |
| Research & Publication Cell    | http://rcdsr.com/pg_guides.pdf        |  |
| Parents Teachers' Association  | http://rcdsr.com/rcdsr.php            |  |
| Cde Cell                       | http://rcdsr.com/rcdsr.php            |  |
| Hostel Advisary                | http://rcdsr.com/rcdsr.php            |  |
| Library Advisary               | http://rcdsr.com/rcdsr.php            |  |
| Student Representative Council | http://rcdsr.com/rcdsr.php            |  |
| Alumini Association            | http://rcdsr.com/rcdsr.php            |  |
| Maintenance Committee          | http://rcdsr.com/maintenance_MOM.pdf  |  |