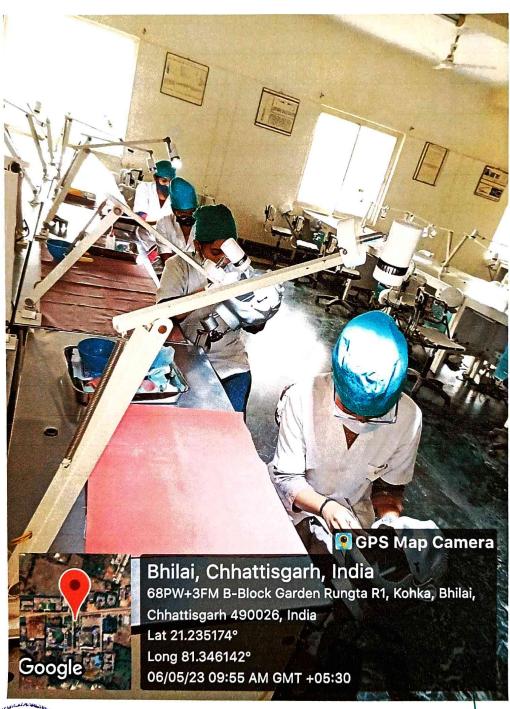

## GEO TAGGED PHOTOS OF THE CLINICAL SKILLS LABORATORY

Managed by : GDR Educational Society