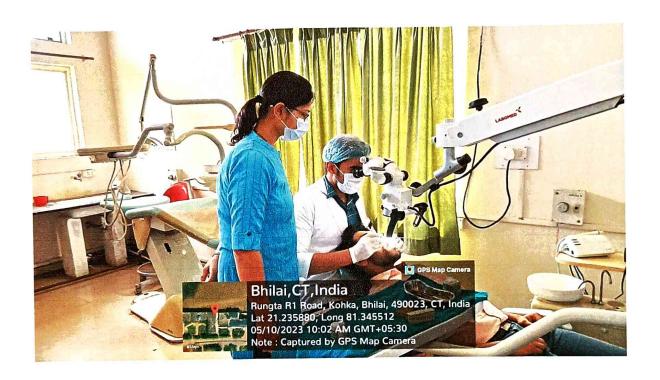

## GEO TAGGED PHOTOS OF THE CLINICAL SKILLS LABORATORY

Managed by : GDR Educational Society

#### **ENDODONTIC MICROSCOPE**

DEAN
Rumgta College of Dental Science & Research
Kohka Road, Kurud, Bhilai (C.G.)

Managed by GDR Educational Society