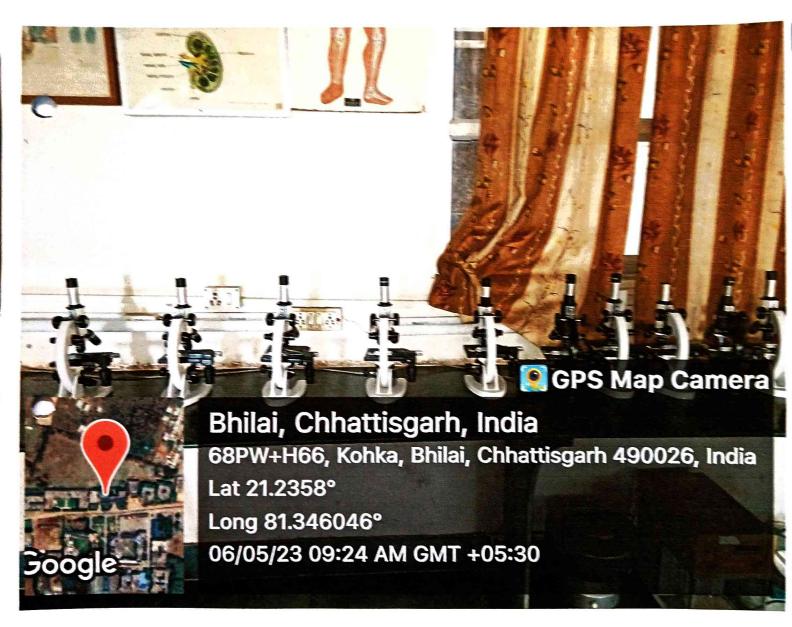

#### RESEARCH MICROSCOPE

DEAN Rungta College of Bental Science & Research Kohka Road, Kurud, Bhilai (C.G.)