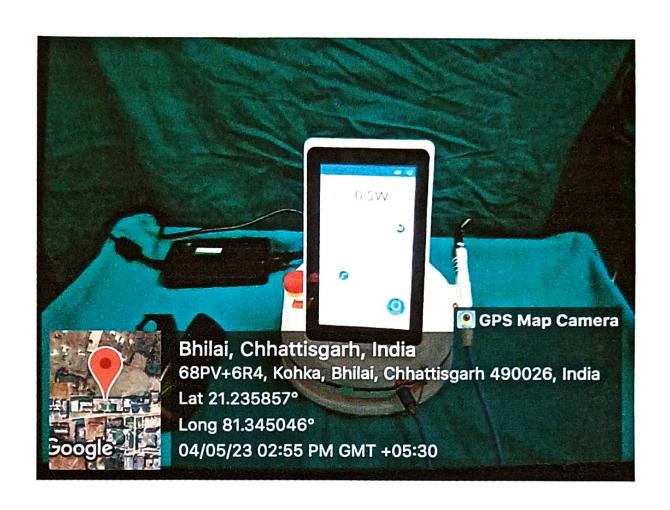

#### SOFTWARE HANDLING ON CBCT

Rungta College of Death Science & Resear Rohka Road, Kurud, Bhilal (C.S.)

#### SOFTWARE HANDLING ON CBCT

DEAN
Runyla College of Dental Science & Resear
Rohka Road, Kurud, Bhilal (C.G.)