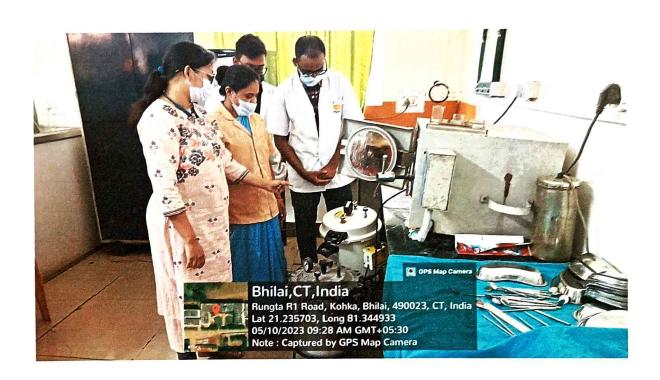

## GEO TAGGED PHOTOS OF THE CLINICAL SKILLS LABORATORY

Managed by : GDR Educational Society

#### **AUTOCLAVE**

DEAN
Rungta College of Dental Science & Passassia
Kohka Road, Kurud, Bhilai Akaba)