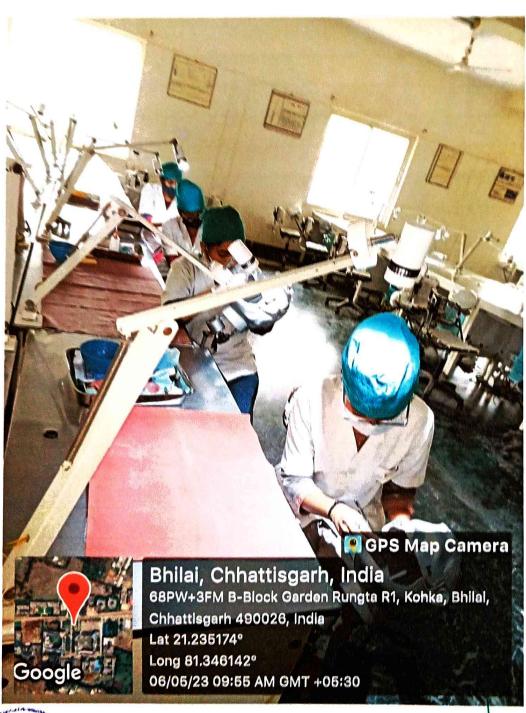

## GEO TAGGED PHOTOS OF THE CLINICAL SKILLS LABORATORY

Managed by : GDR Educational Society