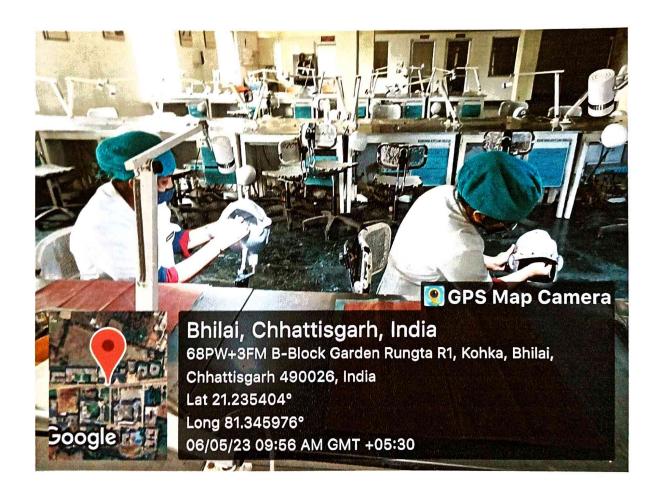

## GEO TAGGED PHOTOS OF THE CLINICAL SKILLS LABORATORY

Managed by : GDR Educational Society