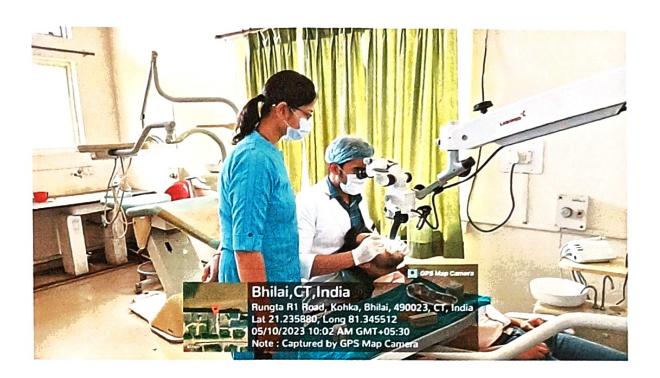

#### **ENDODONTIC MICROSCOPE**

DEAN
Rumgta College of Dental Science & Research
Kohka Road, Kurud, Bhilai (C.G.)

Managed by GDR Educational Society