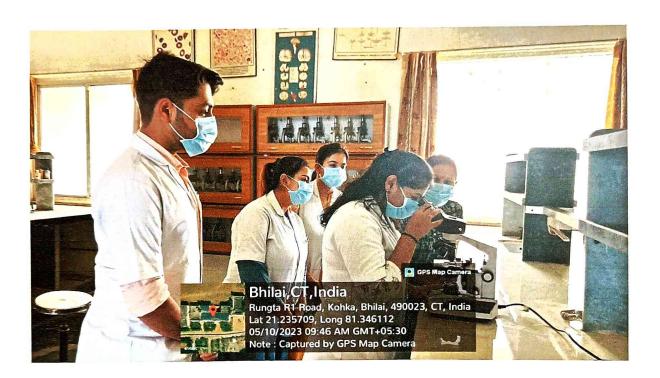

#### RESEARCH MICROSCOPE

DEAN Rungta College of Bental Science & Research Kohka Road, Kurud, Bhilai (C.G.)